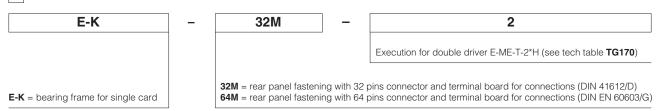

#### 2.1 Type E-K-32M

For mounting the card insert and push it to the end; for pulling out the card keep lift the light brown lock. Available for drivers: **E-ME-AC**, **E-ME-T**, **E-ME-L** 