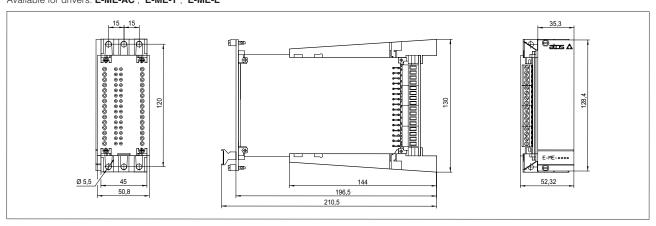

## 2.3 Type E-K-64M

For mounting the card insert and push it to the end; for pulling out the card push down both yellow actuating buttons. Available for controllers type: **Z-ME-KZ** 